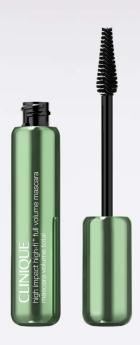

# High Impact High-Fi™ Full Volume Mascara

See 230% more volume, instantly, with an ultra-pigmented, fiber-infused mascara that amps up lash volume to the max.\*

#### What It Does

- Our most volumizing mascara for your loudest lash look. High Impact High-Fi<sup>TM</sup> amps up lashes for 230% more volume, instantly.\*
- The lightweight gel formula is full of tiny dimensional fibers that are deposited throughout lashes with every swipe, turning up volume to the max.
- Ultra-intense pigments deliver super saturated color for high impact in one application.
- The innovative High-Def Wave Brush has wavy bristles to comb and coat every last lash, plus a precision tip to easily catch and define small corner lashes.
- Infused with a nourishing oil blend of coconut, argan, and moringa oils to help lashes feel stronger, softer and look healthier.