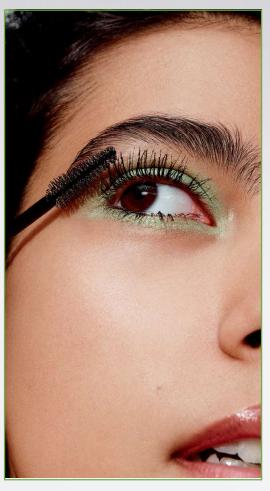

#### What It Does

- Our most volumizing mascara for your loudest lash look. High Impact High-Fi<sup>TM</sup> amps up lashes for 230% more volume, instantly.\*
- The lightweight gel formula is full of tiny dimensional fibers that are deposited throughout lashes with every swipe, turning up volume to the max.
- Ultra-intense pigments deliver super saturated color for high impact in one application.
- The innovative High-Def Wave Brush has wavy bristles to comb and coat every last lash, plus a precision tip to easily catch and define small corner lashes.
- Infused with a nourishing oil blend of coconut, argan, and moringa oils to help lashes feel stronger, softer and look healthier.

#### How To Use

- High Impact High-Fi<sup>TM</sup> builds quickly. Starting at your lash roots, sweep the brush upward to see instant volume.
- Use the brush's precision tip to add definition and coat harder-to-reach corner lashes.
- Remove with your favorite Clinique eye makeup remover.